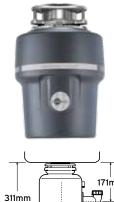

#### **EVOLUTION®100™**

Featuring two-stage grind technology and quiet technology, the Evolution 100 is more powerful and quieter than our standard range. It can grind virtually any food waste, including difficult items such as bones.

- Quiet Collar Sink Baffle®. The baffle design reduces the amount of noise rising up through the sink opening
- Anti-Vibration Mount<sup>®</sup>. Insulates the disposer in a cushion of rubber, which reduces the transfer of noise and vibration from the disposer to the sink
- Sound Limiter<sup>®</sup> Insulation. Open and closed cell material both muffle and trap noise emitted by the disposer
- Stainless steel grind elements with 1005ml grinding chamber
- Built-in air switch (in polished chrome) accessory for easy installation and added convenience
- Auto-reverse action for extended product life and trouble free operation
- Antimicrobial, removable sound baffle.