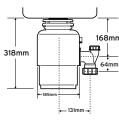

#### **EVOLUTION®100™**

Featuring two-stage grind technology and quiet technology, the Evolution 100 is more powerful and quieter than our standard range. It can grind virtually any food waste, including difficult items such as bones.

- Quiet Collar Sink Baffle®. The baffle design reduces the amount of noise rising up through the sink opening
- Anti-Vibration Mount<sup>®</sup>. Insulates the disposer in a cushion of rubber, which reduces the transfer of noise and vibration from the disposer to the sink
- Sound Limiter<sup>®</sup> Insulation. Open and closed cell material both muffle and trap noise emitted by the disposer
- Stainless steel grind elements with 1005ml grinding chamber
- Built-in air switch (in polished chrome) accessory for easy installation and added convenience
- Auto-reverse action for extended product life and trouble free operation
- Antimicrobial, removable sound baffle.

# THE INSINKERATOR RANGE OF FOOD WASTE DISPOSERS

| Specification              | Evolution® 200<br>0.75 HP          | Evolution® 100<br>0.75 HP          | Model 66<br>0.75 HP                                                                                                                                                                                                                                                                                                                                                                                                                                                                                                                                                                                                                                                                                                                                                                                                                                                                                                                                                                                                                                                                                                                                                                                                                                                                                                                                                                                                                                                                                                                                                                                                                                                                                                                                                                                                                                                                                                                                                                                                                                                                                                           | Model 56<br>0.55 HP |
|----------------------------|------------------------------------|------------------------------------|-------------------------------------------------------------------------------------------------------------------------------------------------------------------------------------------------------------------------------------------------------------------------------------------------------------------------------------------------------------------------------------------------------------------------------------------------------------------------------------------------------------------------------------------------------------------------------------------------------------------------------------------------------------------------------------------------------------------------------------------------------------------------------------------------------------------------------------------------------------------------------------------------------------------------------------------------------------------------------------------------------------------------------------------------------------------------------------------------------------------------------------------------------------------------------------------------------------------------------------------------------------------------------------------------------------------------------------------------------------------------------------------------------------------------------------------------------------------------------------------------------------------------------------------------------------------------------------------------------------------------------------------------------------------------------------------------------------------------------------------------------------------------------------------------------------------------------------------------------------------------------------------------------------------------------------------------------------------------------------------------------------------------------------------------------------------------------------------------------------------------------|---------------------|
| Sound Reduction Technology | Ultra Quiet                        | Quieter                            | Quiet                                                                                                                                                                                                                                                                                                                                                                                                                                                                                                                                                                                                                                                                                                                                                                                                                                                                                                                                                                                                                                                                                                                                                                                                                                                                                                                                                                                                                                                                                                                                                                                                                                                                                                                                                                                                                                                                                                                                                                                                                                                                                                                         | Standard            |
| Number of Grind Stages     | GRINDS 3x                          | GRINDS 2X                          | GRINDS TO THE PROPERTY OF THE | GRINDS 1X           |
| Motor (Horse Power)        | .75 HP                             | .75 HP                             | .75 HP                                                                                                                                                                                                                                                                                                                                                                                                                                                                                                                                                                                                                                                                                                                                                                                                                                                                                                                                                                                                                                                                                                                                                                                                                                                                                                                                                                                                                                                                                                                                                                                                                                                                                                                                                                                                                                                                                                                                                                                                                                                                                                                        | .55 HP              |
| Warranty                   | 6 Years                            | 5 Years                            | 4 Years                                                                                                                                                                                                                                                                                                                                                                                                                                                                                                                                                                                                                                                                                                                                                                                                                                                                                                                                                                                                                                                                                                                                                                                                                                                                                                                                                                                                                                                                                                                                                                                                                                                                                                                                                                                                                                                                                                                                                                                                                                                                                                                       | 3 Years             |
| Built-in Air Switch        | •                                  | •                                  | •                                                                                                                                                                                                                                                                                                                                                                                                                                                                                                                                                                                                                                                                                                                                                                                                                                                                                                                                                                                                                                                                                                                                                                                                                                                                                                                                                                                                                                                                                                                                                                                                                                                                                                                                                                                                                                                                                                                                                                                                                                                                                                                             | •                   |
| Power Booster Circuit      | •                                  |                                    |                                                                                                                                                                                                                                                                                                                                                                                                                                                                                                                                                                                                                                                                                                                                                                                                                                                                                                                                                                                                                                                                                                                                                                                                                                                                                                                                                                                                                                                                                                                                                                                                                                                                                                                                                                                                                                                                                                                                                                                                                                                                                                                               |                     |
| Auto Reverse               | •                                  | •                                  |                                                                                                                                                                                                                                                                                                                                                                                                                                                                                                                                                                                                                                                                                                                                                                                                                                                                                                                                                                                                                                                                                                                                                                                                                                                                                                                                                                                                                                                                                                                                                                                                                                                                                                                                                                                                                                                                                                                                                                                                                                                                                                                               |                     |
| Removable Baffle           | •                                  | •                                  | •                                                                                                                                                                                                                                                                                                                                                                                                                                                                                                                                                                                                                                                                                                                                                                                                                                                                                                                                                                                                                                                                                                                                                                                                                                                                                                                                                                                                                                                                                                                                                                                                                                                                                                                                                                                                                                                                                                                                                                                                                                                                                                                             | •                   |
| Sink Stopper               | Stainless Steel<br>Strainer Basket | Stainless Steel<br>Strainer Basket | 1-Piece Stainless Steel                                                                                                                                                                                                                                                                                                                                                                                                                                                                                                                                                                                                                                                                                                                                                                                                                                                                                                                                                                                                                                                                                                                                                                                                                                                                                                                                                                                                                                                                                                                                                                                                                                                                                                                                                                                                                                                                                                                                                                                                                                                                                                       | Plastic             |
| Grind Chamber Capacity     | 1180ml                             | 1005ml                             | 980ml                                                                                                                                                                                                                                                                                                                                                                                                                                                                                                                                                                                                                                                                                                                                                                                                                                                                                                                                                                                                                                                                                                                                                                                                                                                                                                                                                                                                                                                                                                                                                                                                                                                                                                                                                                                                                                                                                                                                                                                                                                                                                                                         | 980ml               |
| Grind Components           | Stainless                          | Stainless                          | Stainless                                                                                                                                                                                                                                                                                                                                                                                                                                                                                                                                                                                                                                                                                                                                                                                                                                                                                                                                                                                                                                                                                                                                                                                                                                                                                                                                                                                                                                                                                                                                                                                                                                                                                                                                                                                                                                                                                                                                                                                                                                                                                                                     | Stainless           |