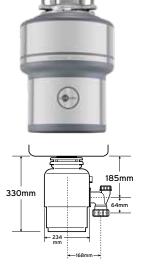

#### **EVOLUTION®200™**

Top of the range, the Evolution 200 features three-stage grind technology and ultra-quiet operation. It's our most powerful and quietest model. Don't worry about what you can and cannot grind... the Evolution 200 grinds virtually all food. Full stop.

- Quiet Collar Sink Baffle®. The baffle design reduces the amount of noise rising up through the sink opening
- Anti-Vibration Mount®. Insulates the disposer in a cushion of rubber, which reduces the transfer of noise and vibration from the disposer to the sink
- Tri-Action Lug System®. Swivel lugs work with the Grind Shear Ring to perform the first and second stages of grinding. Fixed lugs grind particles finer than swivel lugs alone. Under Cutter® Disk performs the third stage of grinding. It cuts particles one more time to grind even finer
- Multi-Layer Sound Limiter Insulation®. Multiple layers of open and closed cell material both muffle and trap noise emitted by the disposer
- Jam-Sensor Circuit<sup>®</sup>. When a jam is imminent it increases rotational torque of the motor up to 200% while simultaneously pulsing at a rate of 60 times per second
- Stainless steel grinding element with 1180ml grind chamber
- Auto-reverse action for extended product life and trouble free operation
- Built-in air switch (in polished chrome) accessory for easy installation and added convenience
- Antimicrobial, removable sound baffle.