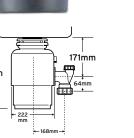

#### **EVOLUTION®200™**

Top of the range, the Evolution 200 features three-stage grind technology and ultra-quiet operation. It's our most powerful and quietest model. Don't worry about what you can and cannot grind... the Evolution 200 grinds virtually all food. Full stop.

- Quiet Collar Sink Baffle®. The baffle design reduces the amount of noise rising up through the sink opening
- Anti-Vibration Mount®. Insulates the disposer in a cushion of rubber, which reduces the transfer of noise and vibration from the disposer to the sink
- Tri-Action Lug System®. Swivel lugs work with the Grind Shear Ring to perform the first and second stages of grinding. Fixed lugs grind particles finer than swivel lugs alone. Under Cutter® Disk performs the third stage of grinding. It cuts particles one more time to grind even finer
- Multi-Layer Sound Limiter Insulation®. Multiple layers of open and closed cell material both muffle and trap noise emitted by the disposer
- Jam-Sensor Circuit<sup>®</sup>. When a jam is imminent it increases rotational torque of the motor up to 200% while simultaneously pulsing at a rate of 60 times per second
- Stainless steel grinding element with 1180ml grind chamber
- Auto-reverse action for extended product life and trouble free operation
- Built-in air switch (in polished chrome) accessory for easy installation and added convenience
- Antimicrobial, removable sound baffle.

# THE INSINKERATOR RANGE OF FOOD WASTE DISPOSERS

| Specification              | Evolution® 200<br>0.75 HP          | Evolution® 100<br>0.75 HP          | Model 66<br>0.75 HP                                                                                                                                                                                                                                                                                                                                                                                                                                                                                                                                                                                                                                                                                                                                                                                                                                                                                                                                                                                                                                                                                                                                                                                                                                                                                                                                                                                                                                                                                                                                                                                                                                                                                                                                                                                                                                                                                                                                                                                                                                                                                                           | Model 56<br>0.55 HP |
|----------------------------|------------------------------------|------------------------------------|-------------------------------------------------------------------------------------------------------------------------------------------------------------------------------------------------------------------------------------------------------------------------------------------------------------------------------------------------------------------------------------------------------------------------------------------------------------------------------------------------------------------------------------------------------------------------------------------------------------------------------------------------------------------------------------------------------------------------------------------------------------------------------------------------------------------------------------------------------------------------------------------------------------------------------------------------------------------------------------------------------------------------------------------------------------------------------------------------------------------------------------------------------------------------------------------------------------------------------------------------------------------------------------------------------------------------------------------------------------------------------------------------------------------------------------------------------------------------------------------------------------------------------------------------------------------------------------------------------------------------------------------------------------------------------------------------------------------------------------------------------------------------------------------------------------------------------------------------------------------------------------------------------------------------------------------------------------------------------------------------------------------------------------------------------------------------------------------------------------------------------|---------------------|
| Sound Reduction Technology | Ultra Quiet                        | Quieter                            | Quiet                                                                                                                                                                                                                                                                                                                                                                                                                                                                                                                                                                                                                                                                                                                                                                                                                                                                                                                                                                                                                                                                                                                                                                                                                                                                                                                                                                                                                                                                                                                                                                                                                                                                                                                                                                                                                                                                                                                                                                                                                                                                                                                         | Standard            |
| Number of Grind Stages     | GRINDS 3x                          | GRINDS 2X                          | GRINDS TO THE PROPERTY OF THE | GRINDS 1X           |
| Motor (Horse Power)        | .75 HP                             | .75 HP                             | .75 HP                                                                                                                                                                                                                                                                                                                                                                                                                                                                                                                                                                                                                                                                                                                                                                                                                                                                                                                                                                                                                                                                                                                                                                                                                                                                                                                                                                                                                                                                                                                                                                                                                                                                                                                                                                                                                                                                                                                                                                                                                                                                                                                        | .55 HP              |
| Warranty                   | 6 Years                            | 5 Years                            | 4 Years                                                                                                                                                                                                                                                                                                                                                                                                                                                                                                                                                                                                                                                                                                                                                                                                                                                                                                                                                                                                                                                                                                                                                                                                                                                                                                                                                                                                                                                                                                                                                                                                                                                                                                                                                                                                                                                                                                                                                                                                                                                                                                                       | 3 Years             |
| Built-in Air Switch        | •                                  | •                                  | •                                                                                                                                                                                                                                                                                                                                                                                                                                                                                                                                                                                                                                                                                                                                                                                                                                                                                                                                                                                                                                                                                                                                                                                                                                                                                                                                                                                                                                                                                                                                                                                                                                                                                                                                                                                                                                                                                                                                                                                                                                                                                                                             | •                   |
| Power Booster Circuit      | •                                  |                                    |                                                                                                                                                                                                                                                                                                                                                                                                                                                                                                                                                                                                                                                                                                                                                                                                                                                                                                                                                                                                                                                                                                                                                                                                                                                                                                                                                                                                                                                                                                                                                                                                                                                                                                                                                                                                                                                                                                                                                                                                                                                                                                                               |                     |
| Auto Reverse               | •                                  | •                                  |                                                                                                                                                                                                                                                                                                                                                                                                                                                                                                                                                                                                                                                                                                                                                                                                                                                                                                                                                                                                                                                                                                                                                                                                                                                                                                                                                                                                                                                                                                                                                                                                                                                                                                                                                                                                                                                                                                                                                                                                                                                                                                                               |                     |
| Removable Baffle           | •                                  | •                                  | •                                                                                                                                                                                                                                                                                                                                                                                                                                                                                                                                                                                                                                                                                                                                                                                                                                                                                                                                                                                                                                                                                                                                                                                                                                                                                                                                                                                                                                                                                                                                                                                                                                                                                                                                                                                                                                                                                                                                                                                                                                                                                                                             | •                   |
| Sink Stopper               | Stainless Steel<br>Strainer Basket | Stainless Steel<br>Strainer Basket | 1-Piece Stainless Steel                                                                                                                                                                                                                                                                                                                                                                                                                                                                                                                                                                                                                                                                                                                                                                                                                                                                                                                                                                                                                                                                                                                                                                                                                                                                                                                                                                                                                                                                                                                                                                                                                                                                                                                                                                                                                                                                                                                                                                                                                                                                                                       | Plastic             |
| Grind Chamber Capacity     | 1180ml                             | 1005ml                             | 980ml                                                                                                                                                                                                                                                                                                                                                                                                                                                                                                                                                                                                                                                                                                                                                                                                                                                                                                                                                                                                                                                                                                                                                                                                                                                                                                                                                                                                                                                                                                                                                                                                                                                                                                                                                                                                                                                                                                                                                                                                                                                                                                                         | 980ml               |
| Grind Components           | Stainless                          | Stainless                          | Stainless                                                                                                                                                                                                                                                                                                                                                                                                                                                                                                                                                                                                                                                                                                                                                                                                                                                                                                                                                                                                                                                                                                                                                                                                                                                                                                                                                                                                                                                                                                                                                                                                                                                                                                                                                                                                                                                                                                                                                                                                                                                                                                                     | Stainless           |