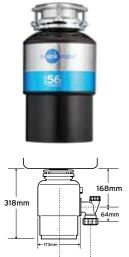

#### MODEL 56

This mid-range model is perfect for regular use in smaller households.

- Standard sound reduction technolog .55hp
- One stage stainless steel grind system
- Built-in air switch (in polished chrome) accessory for easy installation and added convenience
- Standard grind chamber (980 ml) and superior stainless steel grinding elements
- Removable easy-clean sound baffle.

# THE INSINKERATOR RANGE OF FOOD WASTE DISPOSERS

| Specification              | Evolution® 200<br>0.75 HP          | Evolution® 100<br>0.75 HP          | Model 66<br>0.75 HP                                                                                                                                                                                                                                                                                                                                                                                                                                                                                                                                                                                                                                                                                                                                                                                                                                                                                                                                                                                                                                                                                                                                                                                                                                                                                                                                                                                                                                                                                                                                                                                                                                                                                                                                                                                                                                                                                                                                                                                                                                                                                                           | Model 56<br>0.55 HP |
|----------------------------|------------------------------------|------------------------------------|-------------------------------------------------------------------------------------------------------------------------------------------------------------------------------------------------------------------------------------------------------------------------------------------------------------------------------------------------------------------------------------------------------------------------------------------------------------------------------------------------------------------------------------------------------------------------------------------------------------------------------------------------------------------------------------------------------------------------------------------------------------------------------------------------------------------------------------------------------------------------------------------------------------------------------------------------------------------------------------------------------------------------------------------------------------------------------------------------------------------------------------------------------------------------------------------------------------------------------------------------------------------------------------------------------------------------------------------------------------------------------------------------------------------------------------------------------------------------------------------------------------------------------------------------------------------------------------------------------------------------------------------------------------------------------------------------------------------------------------------------------------------------------------------------------------------------------------------------------------------------------------------------------------------------------------------------------------------------------------------------------------------------------------------------------------------------------------------------------------------------------|---------------------|
| Sound Reduction Technology | Ultra Quiet                        | Quieter                            | Quiet                                                                                                                                                                                                                                                                                                                                                                                                                                                                                                                                                                                                                                                                                                                                                                                                                                                                                                                                                                                                                                                                                                                                                                                                                                                                                                                                                                                                                                                                                                                                                                                                                                                                                                                                                                                                                                                                                                                                                                                                                                                                                                                         | Standard            |
| Number of Grind Stages     | GRINDS 3x                          | GRINDS 2X                          | GRINDS TO THE PROPERTY OF THE | GRINDS 1X           |
| Motor (Horse Power)        | .75 HP                             | .75 HP                             | .75 HP                                                                                                                                                                                                                                                                                                                                                                                                                                                                                                                                                                                                                                                                                                                                                                                                                                                                                                                                                                                                                                                                                                                                                                                                                                                                                                                                                                                                                                                                                                                                                                                                                                                                                                                                                                                                                                                                                                                                                                                                                                                                                                                        | .55 HP              |
| Warranty                   | 6 Years                            | 5 Years                            | 4 Years                                                                                                                                                                                                                                                                                                                                                                                                                                                                                                                                                                                                                                                                                                                                                                                                                                                                                                                                                                                                                                                                                                                                                                                                                                                                                                                                                                                                                                                                                                                                                                                                                                                                                                                                                                                                                                                                                                                                                                                                                                                                                                                       | 3 Years             |
| Built-in Air Switch        | •                                  | •                                  | •                                                                                                                                                                                                                                                                                                                                                                                                                                                                                                                                                                                                                                                                                                                                                                                                                                                                                                                                                                                                                                                                                                                                                                                                                                                                                                                                                                                                                                                                                                                                                                                                                                                                                                                                                                                                                                                                                                                                                                                                                                                                                                                             | •                   |
| Power Booster Circuit      | •                                  |                                    |                                                                                                                                                                                                                                                                                                                                                                                                                                                                                                                                                                                                                                                                                                                                                                                                                                                                                                                                                                                                                                                                                                                                                                                                                                                                                                                                                                                                                                                                                                                                                                                                                                                                                                                                                                                                                                                                                                                                                                                                                                                                                                                               |                     |
| Auto Reverse               | •                                  | •                                  |                                                                                                                                                                                                                                                                                                                                                                                                                                                                                                                                                                                                                                                                                                                                                                                                                                                                                                                                                                                                                                                                                                                                                                                                                                                                                                                                                                                                                                                                                                                                                                                                                                                                                                                                                                                                                                                                                                                                                                                                                                                                                                                               |                     |
| Removable Baffle           | •                                  | •                                  | •                                                                                                                                                                                                                                                                                                                                                                                                                                                                                                                                                                                                                                                                                                                                                                                                                                                                                                                                                                                                                                                                                                                                                                                                                                                                                                                                                                                                                                                                                                                                                                                                                                                                                                                                                                                                                                                                                                                                                                                                                                                                                                                             | •                   |
| Sink Stopper               | Stainless Steel<br>Strainer Basket | Stainless Steel<br>Strainer Basket | 1-Piece Stainless Steel                                                                                                                                                                                                                                                                                                                                                                                                                                                                                                                                                                                                                                                                                                                                                                                                                                                                                                                                                                                                                                                                                                                                                                                                                                                                                                                                                                                                                                                                                                                                                                                                                                                                                                                                                                                                                                                                                                                                                                                                                                                                                                       | Plastic             |
| Grind Chamber Capacity     | 1180ml                             | 1005ml                             | 980ml                                                                                                                                                                                                                                                                                                                                                                                                                                                                                                                                                                                                                                                                                                                                                                                                                                                                                                                                                                                                                                                                                                                                                                                                                                                                                                                                                                                                                                                                                                                                                                                                                                                                                                                                                                                                                                                                                                                                                                                                                                                                                                                         | 980ml               |
| Grind Components           | Stainless                          | Stainless                          | Stainless                                                                                                                                                                                                                                                                                                                                                                                                                                                                                                                                                                                                                                                                                                                                                                                                                                                                                                                                                                                                                                                                                                                                                                                                                                                                                                                                                                                                                                                                                                                                                                                                                                                                                                                                                                                                                                                                                                                                                                                                                                                                                                                     | Stainless           |