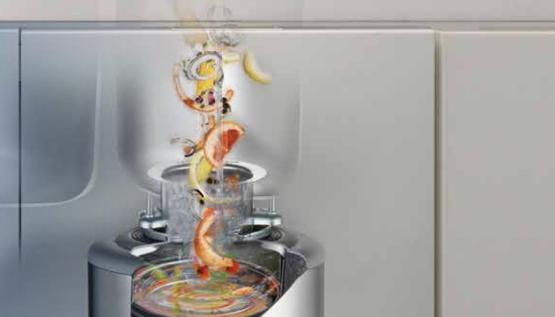

#### TOMORROW...

Alternatively you could consider installing a food waste disposer. Food scraps are swept into the sink as you prepare the meal then at a flick of a switch they are ground and sent through the plumbing to a waste water treatment plant.

With the Evolution Series nearly all food scraps, including bones, are ground and flushed quickly away without blades, saving you time and effort.

## A SOLUTION FOR THE FUTURE

InSinkErator Food Waste Disposers offer a quick and easy way to dispose of food waste and represent a modern lifestyle solution. Food scraps are conveniently deposited down the sink, ground into fine particles and flushed safely into the sewerage system.