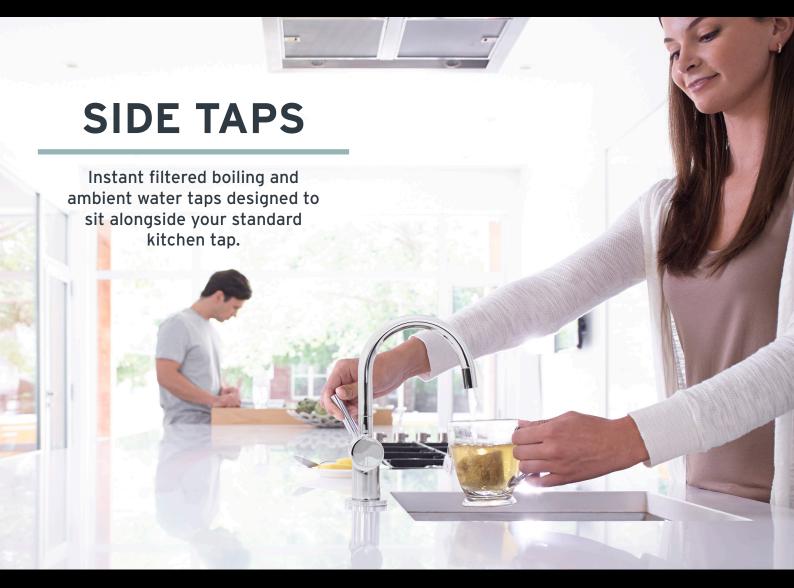

### **FEATURES**

- Modern contemporary side tap designed to sit next to a standard mixer tap
- Instant filtered boiling water (H3300 & GN1100)
- Instant filtered boiling and ambient water (HC3300 & HC1100)
- Auto-lock, multi-step boiling water lever on models HC3300 & H3300
- Swivel spout
- 2 Year Parts and Labour Limited Warranty

# Hottap™ HC3300

### Filtered Ambient Water

Filtered water ready to drink