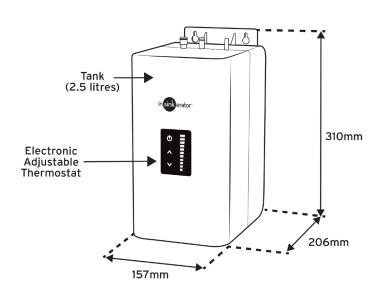

#### **NEOTANK**

InSinkErator Australia Sales/Service Tel:1300 136 205

## **SPECIFICATION SHEET**

| Product Code             | 20080C                                         |
|--------------------------|------------------------------------------------|
| Required Supply Pressure | 1.7-8.6 bar                                    |
| Required Hole Diameter   | 35 - 38mm                                      |
| Power Supply             | 1 x 10 amp GPO)                                |
| NeoTank Capacity         | 2.5L Stainless steel tank                      |
| NeoTank Dimensions       | 310 x 206 x 157mm                              |
| Warranty                 | 2 Years (tap & tank) - In-home parts & service |
| Watermark Certified      | Yes                                            |