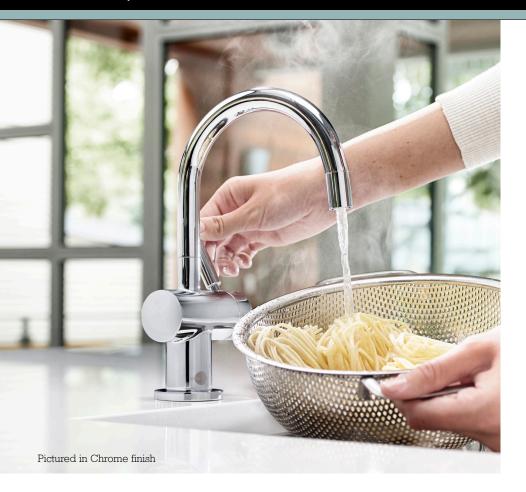

The Hottap range dispenses boiling water for instant hot drinks and helping with countless kitchen tasks. The HC3300 & HC1100 also gives you instant filtered ambient drinking water. Perfect for reducing the need for bottled water or cumbersome water jugs.

### Filtered Boiling Water

Adjustable temperature from 88°C to 98°C