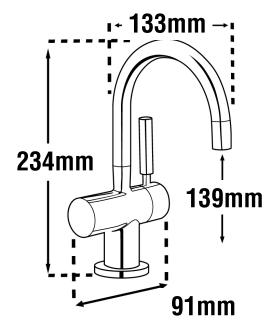

*AVAILABLE FINISH**



Chrome



## **SPECIFICATION SHEET**

| Product Code             | 20080C                                         |
|--------------------------|------------------------------------------------|
| Required Supply Pressure | 1.7-8.6 bar                                    |
| Required Hole Diameter   | 35 - 38mm                                      |
| Power Supply             | 1 x 10 amp GPO)                                |
| NeoTank Capacity         | 2.5L Stainless steel tank                      |
| NeoTank Dimensions       | 310 x 206 x 157mm                              |
| Warranty                 | 2 Years (tap & tank) - In-home parts & service |
| Watermark Certified      | Yes                                            |

### **TECHNICAL DRAWINGS**

HC3300



#### **NEOTANK**



InSinkErator Australia Sales/Service Tel:1300 136 205