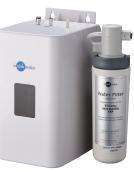

## **SPECIFICATION SHEET**

| Product Code             | 20080C                                         |
|--------------------------|------------------------------------------------|
| Required Supply Pressure | 1.7-8.6 bar                                    |
| Required Hole Diameter   | 35 - 38mm                                      |
| Power Supply             | 1 x 10 amp GPO)                                |
| NeoTank Capacity         | 2.5L Stainless steel tank                      |
| NeoTank Dimensions       | 310 x 206 x 157mm                              |
| Warranty                 | 2 Years (tap & tank) - In-home parts & service |
| Watermark Certified      | Yes                                            |

#### **NEOTANK**

InSinkErator Australia Sales/Service Tel:1300 136 205