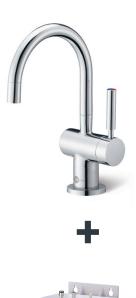

### **FEATURES**

- Modern contemporary side tap designed to sit next to a standard mixer tap
- Instant filtered boiling water (H3300 & GN1100)
- Instant filtered boiling and ambient water (HC3300 & HC1100)
- Auto-lock, multi-step boiling water lever on models HC3300 & H3300
- Swivel spout
- 2 Year Parts and Labour Limited Warranty

## **AVAILABLE FINISH**

Chrome