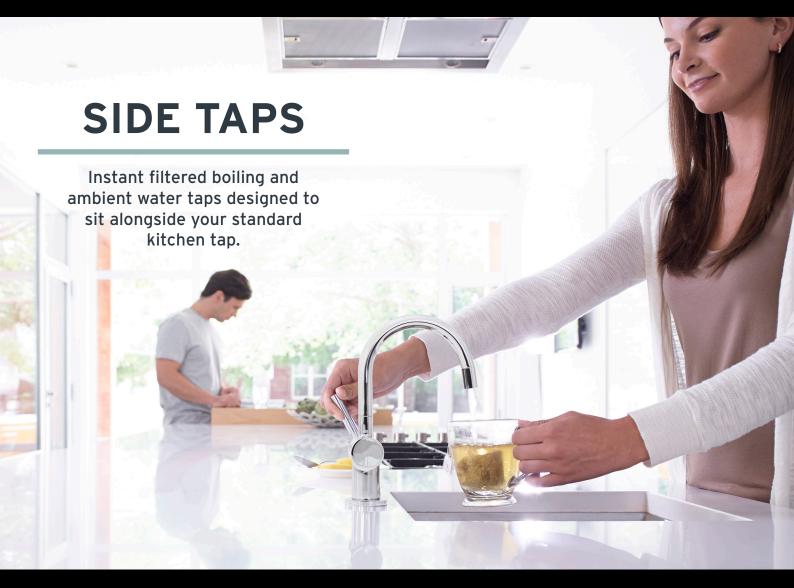

#### **FEATURES**

- Modern contemporary side tap designed to sit next to a standard mixer tap
- Instant filtered boiling water (H3300 & GN1100)
- Instant filtered boiling and ambient water (HC3300 & HC1100)
- Auto-lock, multi-step boiling water lever on models HC3300 & H3300
- Swivel spout
- 2 Year Parts and Labour Limited Warranty

The Hottap range dispenses boiling water for instant hot drinks and helping with countless kitchen tasks. The HC3300 & HC1100 also gives you instant filtered ambient drinking water. Perfect for reducing the need for bottled water or cumbersome water jugs.