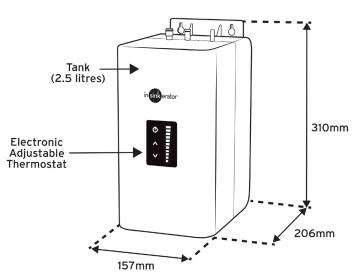

## **SPECIFICATION SHEET**

| Product Code             | 20060C                                         |
|--------------------------|------------------------------------------------|
| Required Supply Pressure | 1.7-8.6 bar                                    |
| Required Hole Diameter   | 35 - 38mm                                      |
| Power Supply             | 1 x 10 amp GPO)                                |
| NeoTank Capacity         | 2.5L Stainless steel tank                      |
| NeoTank Dimensions       | 310 x 206 x 157mm                              |
| Warranty                 | 2 Years (tap & tank) - In-home parts & service |
| Watermark Certified      | Yes                                            |

#### **TECHNICAL DRAWINGS**

HC1100

InSinkErator Australia Sales/Service Tel:1300 136 205

www.insinkerator.com.au