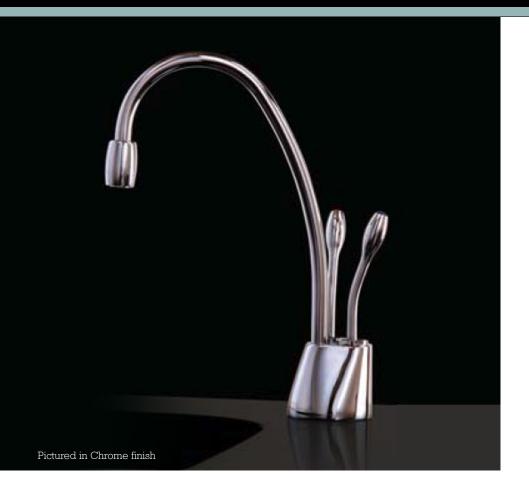

The Hottap range dispenses boiling water for instant hot drinks and helping with countless kitchen tasks. The HC3300 & HC1100 also gives you instant filtered ambient drinking water. Perfect for reducing the need for bottled water or cumbersome water jugs.

#### **FEATURES**

- Modern contemporary side tap designed to sit next to a standard mixer tap
- Instant filtered boiling water (H3300 & GN1100)
- Instant filtered boiling and ambient water (HC3300 & HC1100)
- Auto-lock, multi-step boiling water lever on models HC3300 & H3300
- Swivel spout
- 2 Year Parts and Labour Limited Warranty



# **Hottap™** HC1100





## **FUNCTIONALITY**



#### Filtered Boiling Water

Adjustable temperature from 88°C to 98°C





#### Filtered Ambient Water

Filtered water ready to drink

### **AVAILABLE FINISH**



Chrome

## Hottap™ HC1100



## **SPECIFICATION SHEET**

| Product Code             | 20060C                                         |
|--------------------------|------------------------------------------------|
| Required Supply Pressure | 1.7-8.6 bar                                    |
| Required Hole Diameter   | 35 - 38mm                                      |
| Power Supply             | 1 x 10 amp GPO)                                |
| NeoTank Capacity         | 2.5L Stainless steel tank                      |
| NeoTank Dimensions       | 310 x 206 x 157mm                              |
| Warr