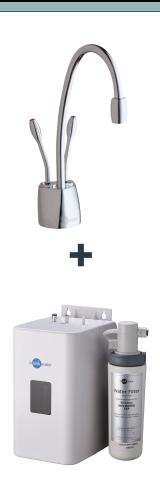

The Hottap range dispenses boiling water for instant hot drinks and helping with countless kitchen tasks. The HC3300 & HC1100 also gives you instant filtered ambient drinking water. Perfect for reducing the need for bottled water or cumbersome water jugs.

## **SPECIFICATION SHEET**

| Product Code             | 20060C                                         |
|--------------------------|------------------------------------------------|
| Required Supply Pressure | 1.7-8.6 bar                                    |
| Required Hole Diameter   | 35 - 38mm                                      |
| Power Supply             | 1 x 10 amp GPO)                                |
| NeoTank Capacity         | 2.5L Stainless steel tank                      |
| NeoTank Dimensions       | 310 x 206 x 157mm                              |
| Warranty                 | 2 Years (tap & tank) - In-home parts & service |
| Watermark Certified      | Yes                                            |