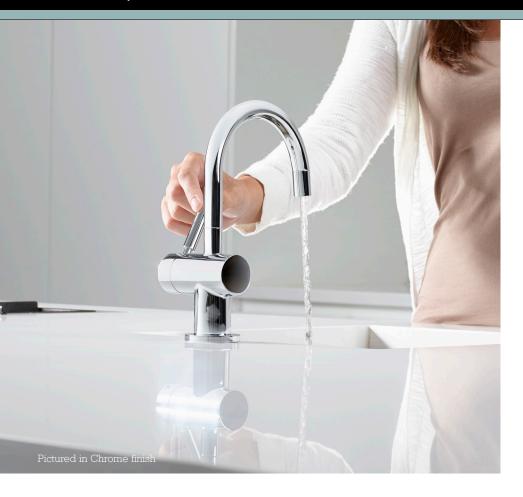

### Filtered Boiling Water

Adjustable temperature from 88°C to 98°C

## **AVAILABLE FINISH**

Chrome