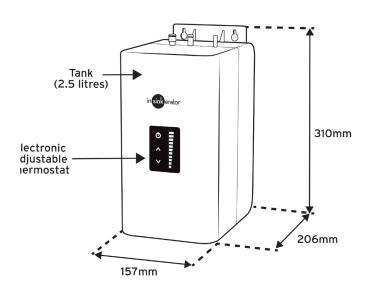

## **SPECIFICATION SHEET**

| Product Code             | 20070C                                         |
|--------------------------|------------------------------------------------|
| Required Supply Pressure | 1.7-8.6 bar                                    |
| Required Hole Diameter   | 35 - 38mm                                      |
| Power Supply             | 1 x 10 amp GPO)                                |
| NeoTank Capacity         | 2.5L Stainless steel tank                      |
| NeoTank Dimensions       | 310 x 206 x 157mm                              |
| Warranty                 | 2 Years (tap & tank) - In-home parts & service |
| Watermark Certified      | Yes                                            |
|                          |                                                |

#### **TECHNICAL DRAWINGS**

H3300

#### **NEOTANK**

InSinkErator Australia Sales/Service Tel:1300 136 205