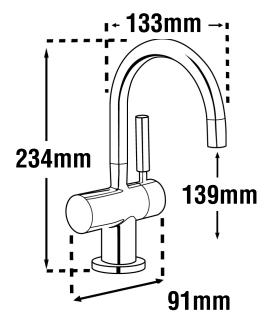

| 20070C                                         |
|--------------------------|------------------------------------------------|
| Required Supply Pressure | 1.7-8.6 bar                                    |
| Required Hole Diameter   | 35 - 38mm                                      |
| Power Supply             | 1 x 10 amp GPO)                                |
| NeoTank Capacity         | 2.5L Stainless steel tank                      |
| NeoTank Dimensions       | 310 x 206 x 157mm                              |
| Warranty                 | 2 Years (tap & tank) - In-home parts & service |
| Watermark Certified      | Yes                                            |
|                          |                                                |

#### **TECHNICAL DRAWINGS**

H3300



#### **NEOTANK**



InSinkErator Australia Sales/Service Tel:1300 136 205