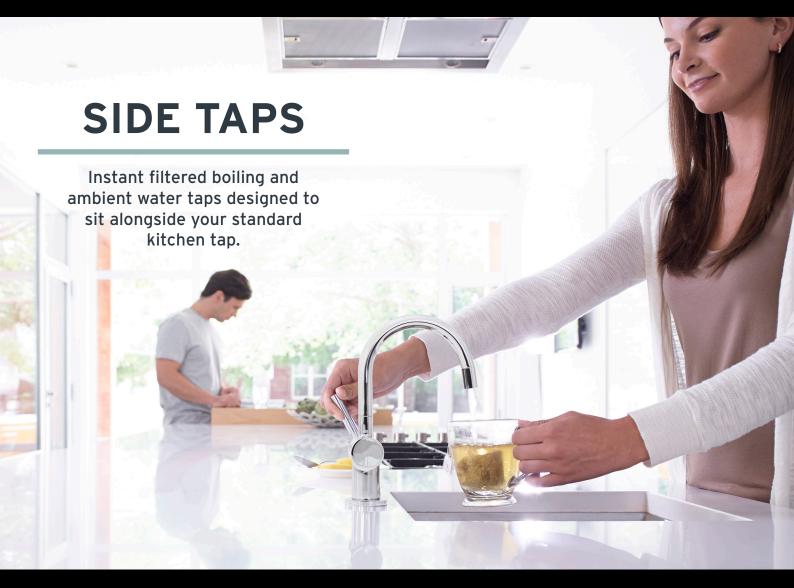

#### **FEATURES**

- Modern contemporary side tap designed to sit next to a standard mixer tap
- Instant filtered boiling water (H3300 & GN1100)
- Instant filtered boiling and ambient water (HC3300 & HC1100)
- Auto-lock, multi-step boiling water lever on models HC3300 & H3300
- Swivel spout
- 2 Year Parts and Labour Limited Warranty

# Hottap™ H3300

The Hottap range dispenses boiling water for instant hot drinks and helping with countless kitchen tasks. The HC3300 & HC1100 also gives you instant filtered ambient drinking water. Perfect for reducing the need for bottled water or cumbersome water jugs.