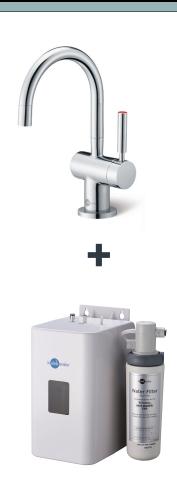

## **SPECIFICATION SHEET**

| Product Code             | 20070C                                         |
|--------------------------|------------------------------------------------|
| Required Supply Pressure | 1.7-8.6 bar                                    |
| Required Hole Diameter   | 35 - 38mm                                      |
| Power Supply             | 1 x 10 amp GPO)                                |
| NeoTank Capacity         | 2.5L Stainless steel tank                      |
| NeoTank Dimensions       | 310 x 206 x 157mm                              |
| Warranty                 | 2 Years (tap & tank) - In-home parts & service |
| Watermark Certified      | Yes                                            |
|                          |                                                |

#### **NEOTANK**

InSinkErator Australia Sales/Service Tel:1300 136 205