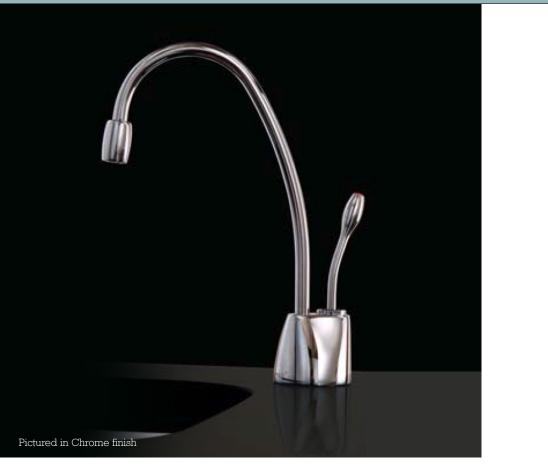

# SIDE TAPS

Instant filtered boiling and ambient water taps designed to sit alongside your standard kitchen tap.

The Hottap range dispenses boiling water for instant hot drinks and helping with countless kitchen tasks. The HC3300 & HC1100 also gives you instant filtered ambient drinking water. Perfect for reducing the need for bottled water or cumbersome water jugs.

#### **FEATURES**

- Modern contemporary side tap designed to sit next to a standard mixer tap
- Instant filtered boiling water (H3300 & GN1100)
- Instant filtered boiling and ambient water (HC3300 & HC1100)
- Auto-lock, multi-step boiling water lever on models HC3300 & H3300
- Swivel spout
- 2 Year Parts and Labour Limited Warranty



## Hottap<sup>™</sup> GN1100





### FUNCTIONALITY



**Filtered Boiling Water** Adjustable temperature from 88°C to 98°C

### AVAILABLE FINISH





## SPECIFICATION SHEET

| Product Code             | 20050C                                         |
|--------------------------|------------------------------------------------|
| Required Supply Pressure | 1.7-8.6 bar                                    |
| Required Hole Diameter   | 35 - 38mm                                      |
| Power Supply             | 1 x 10 amp GPO)                                |
| NeoTank Capacity         | 2.5L Stainless steel tank                      |
| NeoTank Dimensions       | 310 x 206 x 157mm                              |
| Warranty                 | 2 Years (tap & tank) - In-home parts & service |
| Watermark Certified      | Yes