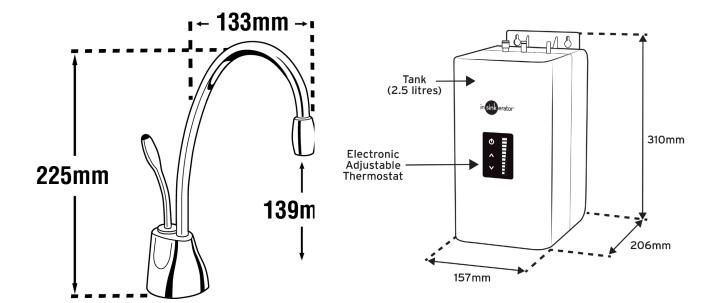

## SPECIFICATION SHEET

| Product Code             | 20050C                                         |
|--------------------------|------------------------------------------------|
| Required Supply Pressure | 1.7-8.6 bar                                    |
| Required Hole Diameter   | 35 - 38mm                                      |
| Power Supply             | 1 x 10 amp GPO)                                |
| NeoTank Capacity         | 2.5L Stainless steel tank                      |
| NeoTank Dimensions       | 310 x 206 x 157mm                              |
| Warranty                 | 2 Years (tap & tank) - In-home parts & service |
| Watermark Certified      | Yes                                            |

#### **TECHNICAL DRAWINGS**

GN1100

NEOTANK

InSinkErator Australia Sales/Service Tel:1300 136 205

www.insinkerator.com.au