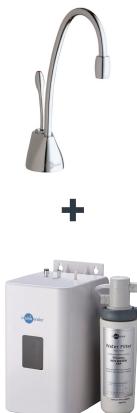

## Hottap<sup>™</sup> GN1100

## SPECIFICATION SHEET

| Product Code             | 20050C                                         |
|--------------------------|------------------------------------------------|
| Required Supply Pressure | 1.7-8.6 bar                                    |
| Required Hole Diameter   | 35 - 38mm                                      |
| Power Supply             | 1 x 10 amp GPO)                                |
| NeoTank Capacity         | 2.5L Stainless steel tank                      |
| NeoTank Dimensions       | 310 x 206 x 157mm                              |
| Warranty                 | 2 Years (tap & tank) - In-home parts & service |
| Watermark Certified      | Yes                                            |