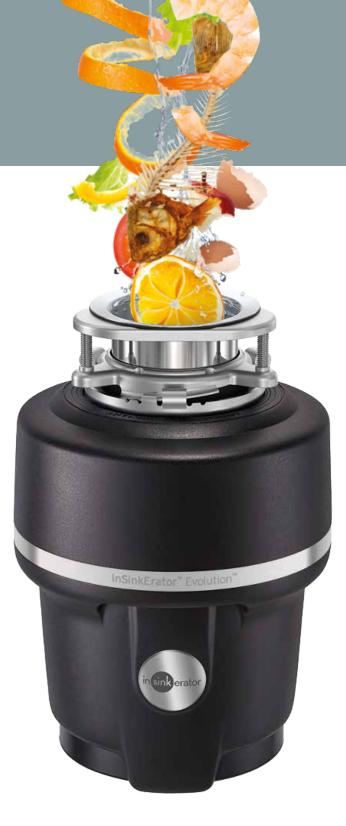

# Evolution 150 Food Waste Disposer

The premium range of food waste disposers

The Evolution 150 is one of our quietest and most powerful food waste disposers. Featuring a brand-new matte black trim shell and a premium stainless steel sink stopper with cover. The Evolution 150 is supplied with three air switch buttons in chrome, matte black and brushed steel to integrate with modern finishes in your kitchen and is supported by a 7 year full in-home replacement warranty.

## **FEATURES**

- Supplied with three air switch buttons chrome, matte black and brushed steel
- Low water usage
- 7 year full in-home replacement warranty
- Evolution sound technology
- Evolution 2-stage grind technology

- Auto-reverse grinding action
- High-torque Dura-Drive™ induction motor
- Stainless steel grind elements and grind chamber
- Overload protection
- Quick Lock<sup>®</sup> mounting assembly for faster, easier installation