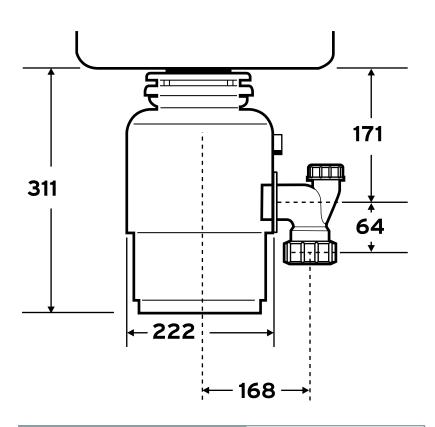

#### **DIMENSIONS (mm)**

The air switch button is available in three colour choices.

Premium stainless steel stopper with cover.

### **SPECIFICATIONS**

| Type of feed                   |                                      | Con                                                                                                                                          | Continuous                                          |         |  |
|--------------------------------|--------------------------------------|----------------------------------------------------------------------------------------------------------------------------------------------|-----------------------------------------------------|---------|--|
| On/Off Contr                   |                                      | Wall switch or built-in<br>air switch                                                                                                        |                                                     |         |  |
| Motor                          | Sing                                 | Single phase                                                                                                                                 |                                                     |         |  |
| Reversing                      |                                      | Auto-reverse grind<br>system                                                                                                                 |                                                     |         |  |
| Time Rating                    |                                      | Inter                                                                                                                                        | ntermittent                                         |         |  |
| Lubrication                    |                                      | lubri                                                                                                                                        | Permanently<br>Iubricated upper &<br>Iower bearings |         |  |
| Shipping Wei                   | ght (Approx.)                        | 10.0                                                                                                                                         | 10.0kg                                              |         |  |
| Unit Finish                    |                                      | Blac                                                                                                                                         | Black                                               |         |  |
| Overall Heigh                  | nt                                   | 311m                                                                                                                                         | 311mm                                               |         |  |
| Grind Techno                   | ology                                |                                                                                                                                              | 2-stage grind<br>technology                         |         |  |
| Sound Techn                    | mou<br>Quie<br>Mult<br>insu<br>Stair | Anti-vibration<br>mounting and Tailpipe<br>Quiet Sink Baffle<br>Multi layer sound<br>insulation<br>Stainless steel strainer<br>basket & plug |                                                     |         |  |
| Grind Chamb                    | 1005                                 | 1005ml                                                                                                                                       |                                                     |         |  |
| Motor Protec                   | Man                                  | Manual reset overload                                                                                                                        |                                                     |         |  |
| Average Wat                    | of he                                | Approximately 1%<br>of household water<br>consumption                                                                                        |                                                     |         |  |
| Average Elec                   | annı<br>appr                         | 3-4KWH per<br>annum, equal to<br>approximately \$3.50<br>per annum                                                                           |                                                     |         |  |
| Drain Connec                   | Anti                                 | 1-1/2" (3.81cm)<br>Anti-Vibration (Hose<br>Clamp)                                                                                            |                                                     |         |  |
| Dishwasher Drain<br>Connection |                                      |                                                                                                                                              | No                                                  |         |  |
| Volts/Hz                       | HP                                   | RPN                                                                                                                                          | Л                                                   | Average |  |